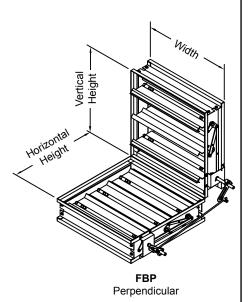

## **APPLICATION**

Face and Bypass dampers are connected for simultaneous blade action, causing one damper to open and one to close. The damper assemblies are FBV - Vertical, FBH - Horizontal, and FBP - Perpendicular.

## **NOTES**

- 1. Unless otherwise specified overall damper assembly will be fabricated ½" under listed size.
- 2. Style FBP and FBV have extended shaft drive as standard. For multiple section wide units, jackshafting will be required.
- 3. Style FBH requires jackshaft. FBH is not available for the BGP & BGO dampers.
- 4. The many linkage configurations cannot all be shown here. If information on exact configuration is required, consult factory. In some cases jackshafting rotates less that 90°, motor linkage must be adjusted.
- 5. The section that closes when operator is de-energized must be specified on order for factory installed operators.
- 6. See standard submittal drawings for damper details.