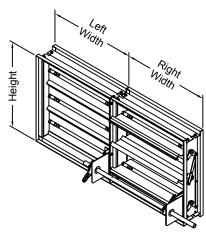

## **APPLICATION**

Face and Bypass dampers are connected for simultaneous blade action, causing one damper to open and one to close. The damper assemblies are FBV - Vertical, FBH - Horizontal, and FBP - Perpendicular.

## **NOTES**

- 1. Unless otherwise specified overall damper assembly will be fabricated ½" under listed size.
- 2. Style FBP and FBV have extended shaft drive as standard. For multiple section wide units, jackshafting will be required.
- 3. Style FBH requires jackshaft. FBH is not available for the BGP & BGO dampers.
- 4. The many linkage configurations cannot all be shown here. If information on exact configuration is required, consult factory. In some cases jackshafting rotates less that 90°, motor linkage must be adjusted.
- 5. The section that closes when operator is de-energized must be specified on order for factory installed operators.
- 6. See standard submittal drawings for damper details.