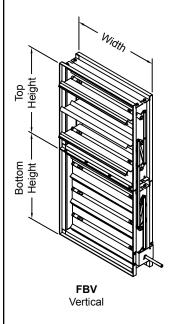

## **APPLICATION**

Face and Bypass dampers are connected for simultaneous blade action, causing one damper to open and one to close. The damper assemblies are FBV - Vertical, FBH - Horizontal, and FBP - Perpendicular.

## **NOTES**

- 1. Unless otherwise specified overall damper assembly will be fabricated ½" under listed size.
- 2. Style FBP and FBV have extended shaft drive as standard. For multiple section wide units, jackshafting will be required.
- 3. Style FBH requires jackshaft. FBH is not available for the BGP & BGO dampers.
- 4. The many linkage configurations cannot all be shown here. If information on exact configuration is required, consult factory. In some cases jackshafting rotates less that 90°, motor linkage must be adjusted.
- 5. The section that closes when operator is de-energized must be specified on order for factory installed operators.
- 6. See standard submittal drawings for damper details.