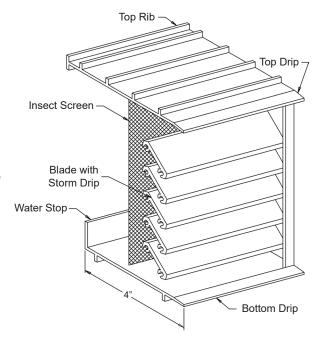

# Standard Brick Vents

Brick Vent • 4" Deep • 45° Straight Blades • Stationary • Extruded Aluminum

Page 1

### Standard Construction and Materials

**FRAME:** .125" thick (nominal) extruded aluminum. **BLADE:** .125" thick (nominal) extruded aluminum.

SCREEN: 18/16 Mesh, .011" dia. aluminum wire, insect screen.

FINISH: Clear anodized finish is standard.