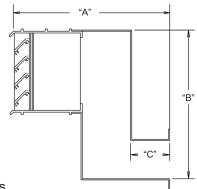

## "Z" Ducts

Fastened securely to vent 24 GA. galvanized steel standard. Use when space to be vented is below grade. Provide dimensions "A", "B", and "C".

For handwritten orders, use the schedule block on page 2. In the interest of product development, Cesco Products reserves the right to make changes without notice.