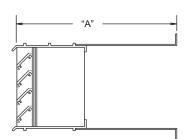

#### **Straight Ducts**

Fastened securely to vent 24 GA. galvanized steel standard. Specify wall thickness ("A" dimension)