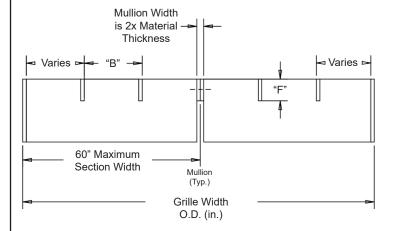

## Grille Screen Sizes

| Min Panel   | Max Single Panel        |  |  |  |  |
|-------------|-------------------------|--|--|--|--|
| 12"W x 12"H | 60"W x 96"H (40 sq.ft.) |  |  |  |  |

Channel Frame Angle Frame

**Optional Frames** 

"A" = 2" to 12" (Horizontal Blade Spacing)

"B" = 2" to 12" (Vertical Blade Spacing)

"C" = .125" to .250" (Material Thickness)

"D" = 2" to 6" (Grille Depth)

"E" = 0° to 45° (Blade Angle)

"F" = 1" minimum (Vertical Blade Depth)

| ltem #      | <u>Oty</u> | Horizontal | Vertical | <u>Grille</u> |                       |                  |                    |             | SILA              |
|-------------|------------|------------|----------|---------------|-----------------------|------------------|--------------------|-------------|-------------------|
|             |            | Blade S    | Spacing  | <u>Depth</u>  | Material <sup>-</sup> | <u>Thickness</u> | <u>Blade Angle</u> |             | <u>Union Made</u> |
| Arch. /     | ' Eng. :   |            |          | EDR:          |                       | ECN:             |                    | <u>Job:</u> |                   |
| <u>Cont</u> | ractor:    |            |          |               |                       |                  |                    |             |                   |
| <u>P</u>    | roject:    |            |          | <u>Date:</u>  |                       | <u>DWN:</u>      |                    | <u>DWG:</u> |                   |