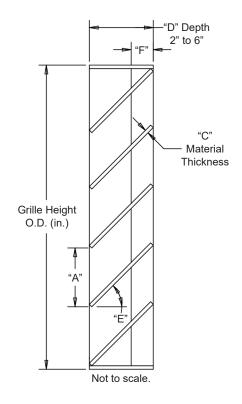

## Standard Construction and Materials

FRAME: .125" to .250" thick (nominal) extruded aluminum 6063-T52/T6 alloy.

Grille depth can be 2" to 6" deep.

BLADE: .125" to .250" thick (nominal) extruded aluminum 6063-T52/T6 alloy.

Blades can have 2" to 12" vertical and horizontal spacing

and horizontal blade angle from 0° to 45°.

CONSTRUCTION: All welded construction.

FINISH: Factory mill.

**Optional Frames** 

"A" = 2" to 12" (Horizontal Blade Spacing)

"B" = 2" to 12" (Vertical Blade Spacing)

"C" = .125" to .250" (Material Thickness)

"D" = 2" to 6" (Grille Depth)

"E" = 0° to 45° (Blade Angle)

"F" = 1" minimum (Vertical Blade Depth)

| ltem #      | <u>Oty</u> | Horizontal | Vertical | <u>Grille</u> |                       |                  |                    |             | SILA              |
|-------------|------------|------------|----------|---------------|-----------------------|------------------|--------------------|-------------|-------------------|
|             |            | Blade S    | Spacing  | <u>Depth</u>  | Material <sup>-</sup> | <u>Thickness</u> | <u>Blade Angle</u> |             | <u>Union Made</u> |
| Arch. /     | ' Eng. :   |            |          | EDR:          |                       | ECN:             |                    | <u>Job:</u> |                   |
| <u>Cont</u> | ractor:    |            |          |               |                       |                  |                    |             |                   |
| <u>P</u>    | roject:    |            |          | <u>Date:</u>  |                       | <u>DWN:</u>      |                    | <u>DWG:</u> |                   |